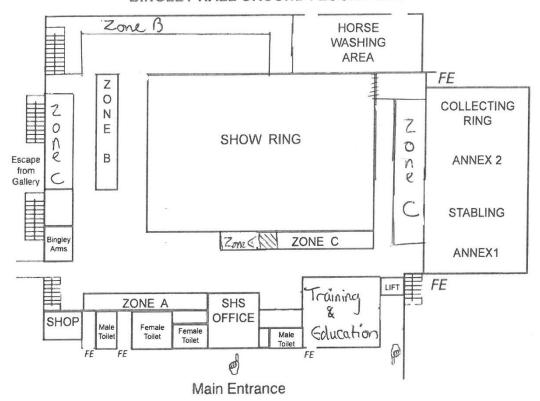

#### NATIONAL SHIRE HORSE SHOW BINGLEY HALL GROUND FLOOR PLAN

There is a passenger lift on the ground floor.