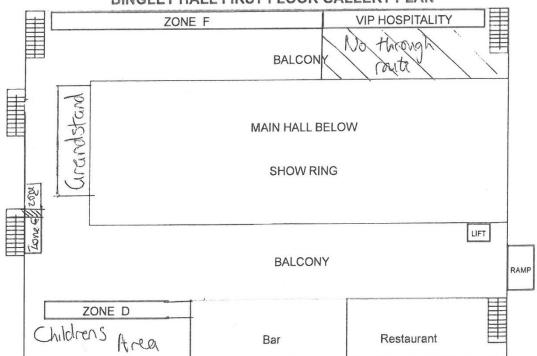

#### BINGLEY HALL FIRST FLOOR GALLERY PLAN

The above map shows the provisional siting of the Trade Stands but we reserve the right to amend this.

There is a ramp to the first floor gallery with a height restriction of 9ft (2.7m) for vehicles.